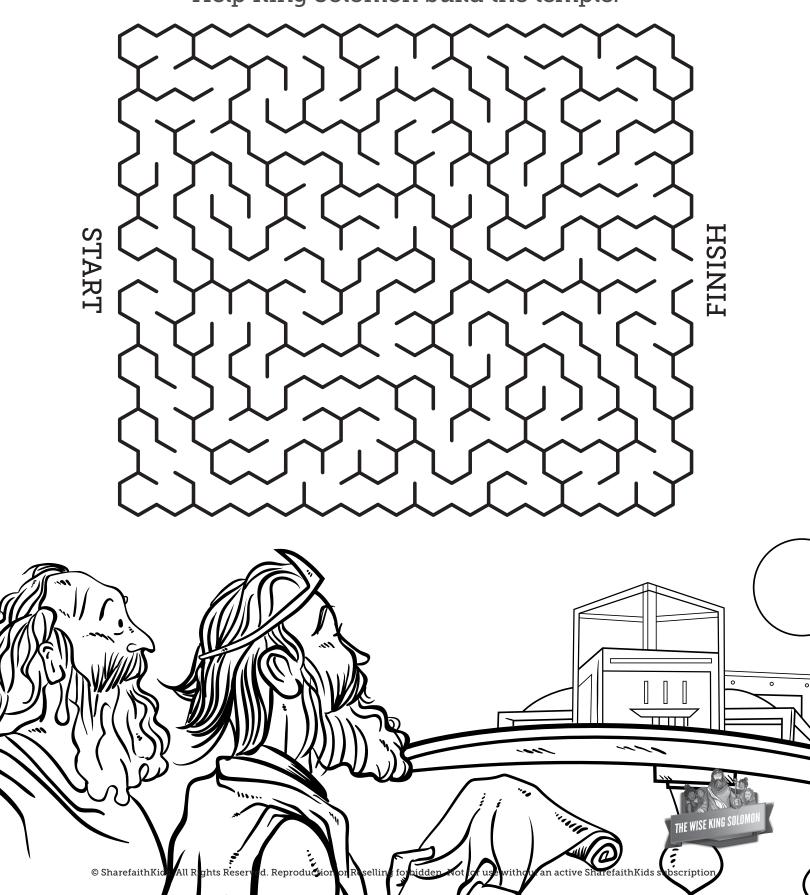

### James 1:5

If any of you lacks wisdom, he should ask God, who gives generously to all without finding fault, and it will be given to him.

Help King Solomon build the temple.

Spot 8 differences between the two pictures.