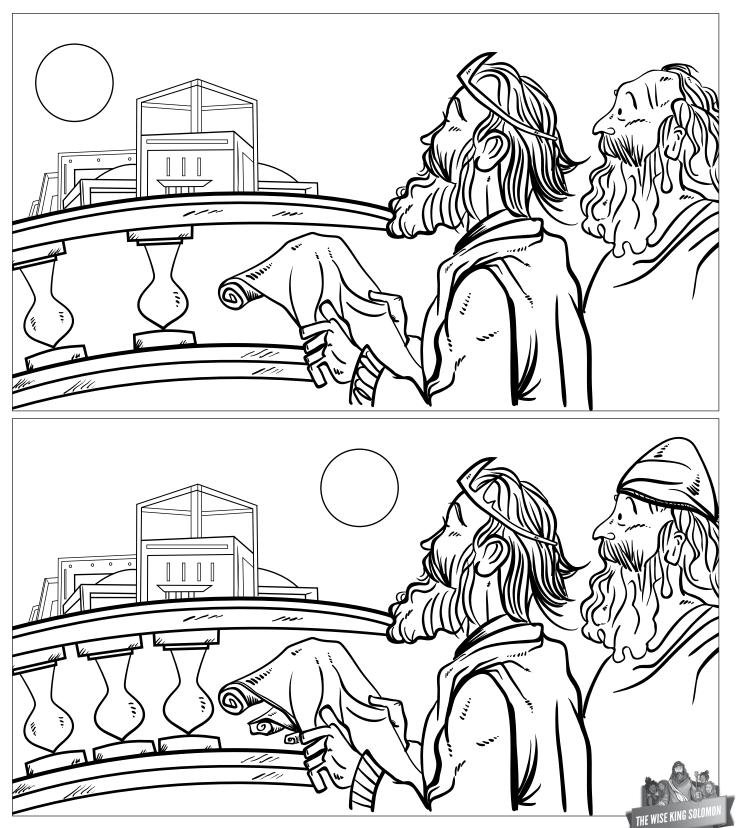

### James 1:5

If any of you lacks wisdom, he should ask God, who gives generously to all without finding fault, and it will be given to him.

Help King Solomon build the temple.

Spot 8 differences between the two pictures.