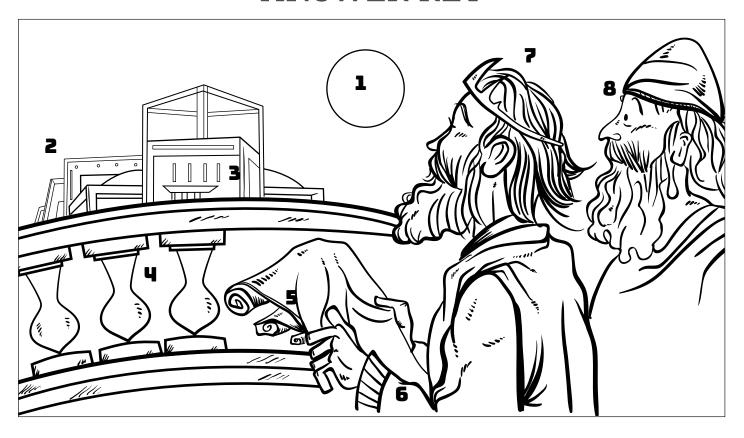

### James 1:5

If any of you lacks wisdom, he should ask God, who gives generously to all without finding fault, and it will be given to him.

Help King Solomon build the temple.

Spot 8 differences between the two pictures.